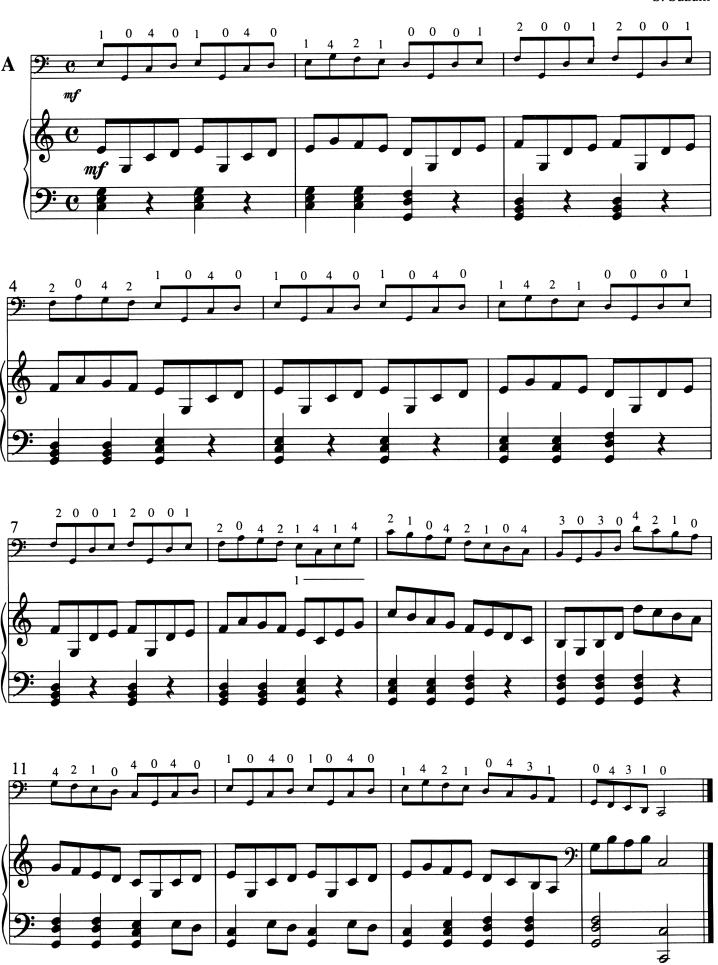

| 13 | Rigadoon, H. Purcell                  | 18 |
| 5 | Go Tell Aunt Rhody, Folk Song10                           | 14 | Etude, Shinichi Suzuki                | 20 |
| 6 | O Come, Little Children, Folk Song11                      | 15 | The Happy Farmer, R. Schumann         | 2  |
| 7 | May Song, Folk Song12                                     | 16 | Minuet in C, J.S. Bach                | 2  |
| 8 | Allegro, Shinichi Suzuki13                                | 17 | <b>Minuet No. 2,</b> <i>J.S. Bach</i> | 2  |
| 9 | Perpetual Motion, Shinichi Suzuki14                       |    |                                       |    |



©1979 Fritz Henle

Maestro Pablo Casals

## 1 Twinkle, Twinkle, Little Star Variations Variation A

S. Suzuki



## 14 Etude

S. Suzuki