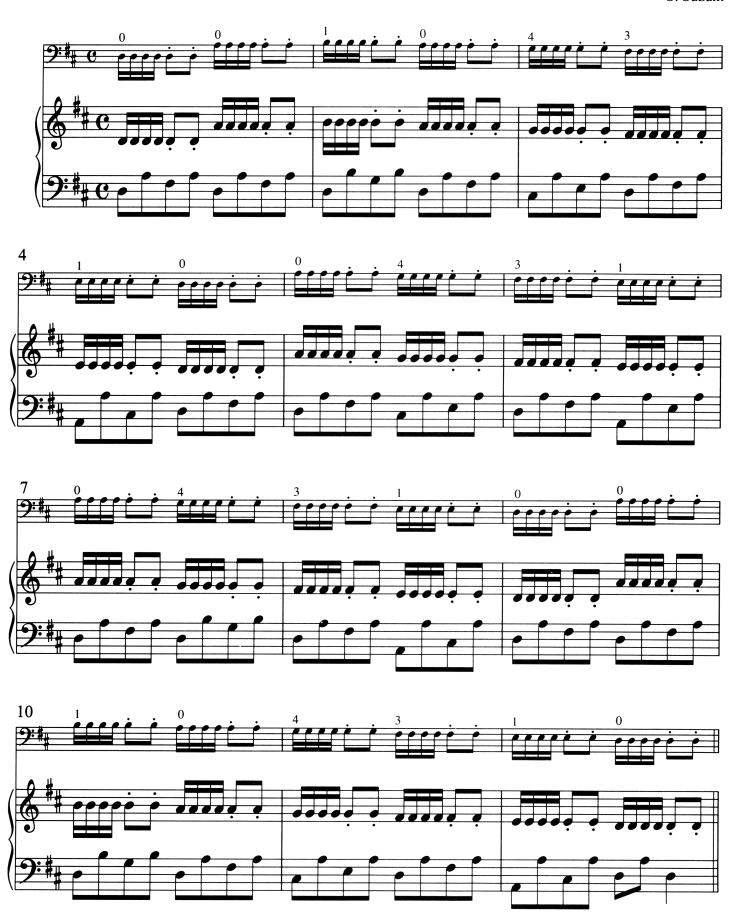

of the Wind, Folk Song9                              | 13 | Rigadoon, H. Purcell                  | 18 |
| 5 | Go Tell Aunt Rhody, Folk Song10                           | 14 | Etude, Shinichi Suzuki                | 20 |
| 6 | O Come, Little Children, Folk Song11                      | 15 | The Happy Farmer, R. Schumann         | 2  |
| 7 | May Song, Folk Song12                                     | 16 | Minuet in C, J.S. Bach                | 2  |
| 8 | Allegro, Shinichi Suzuki13                                | 17 | <b>Minuet No. 2,</b> <i>J.S. Bach</i> | 2  |
| 9 | Perpetual Motion, Shinichi Suzuki14                       |    |                                       |    |



©1979 Fritz Henle

Maestro Pablo Casals

## 1 Twinkle, Twinkle, Little Star Variations Variation A

S. Suzuki



## 14 Etude

S. Suzuki